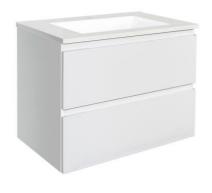

## Gwen Wall Hung Vanity - Drawers Gloss White 600mm NGB-WHV-600DR WHITE

The Gwen Wall Hung Vanity is modern and incredibly versatile. This vanity features two spacious drawers. Its sleek gloss finish allows for easy cleaning while the wall hung design adds the illusion of space and lightness. Also available with cabinet doors – See Gwen Wall Hung Vanity with Doors.

## Gwen Wall Hung Vanity – Gloss White

| Dimensions      | 600 x 550 x 450mm        |
|-----------------|--------------------------|
| Material        | MDF Board                |
| Finish          | White gloss              |
| Available Sizes | 600, 750, 900 and 1200mm |