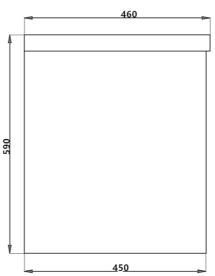

## Gwen Wall Hung Vanity – Gloss White

| Dimensions      | 600 x 550 x 450mm        |
|-----------------|--------------------------|
| Material        | MDF Board                |
| Finish          | White gloss              |
| Available Sizes | 600, 750, 900 and 1200mm |