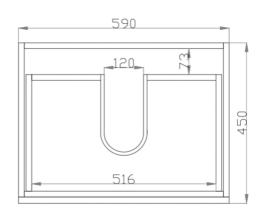

## Gwen Wall Hung Vanity – Gloss White

| Dimensions      | 600 x 550 x 450mm        |
|-----------------|--------------------------|
| Material        | MDF Board                |
| Finish          | White gloss              |
| Available Sizes | 600, 750, 900 and 1200mm |