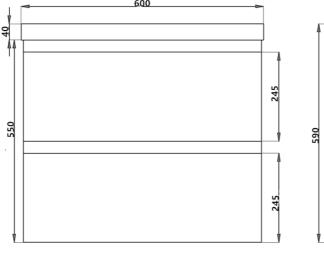

## Gwen Wall Hung Vanity – Gloss White

| Dimensions      | 600 x 550 x 450mm        |
|-----------------|--------------------------|
| Material        | MDF Board                |
| Finish          | White gloss              |
| Available Sizes | 600, 750, 900 and 1200mm |