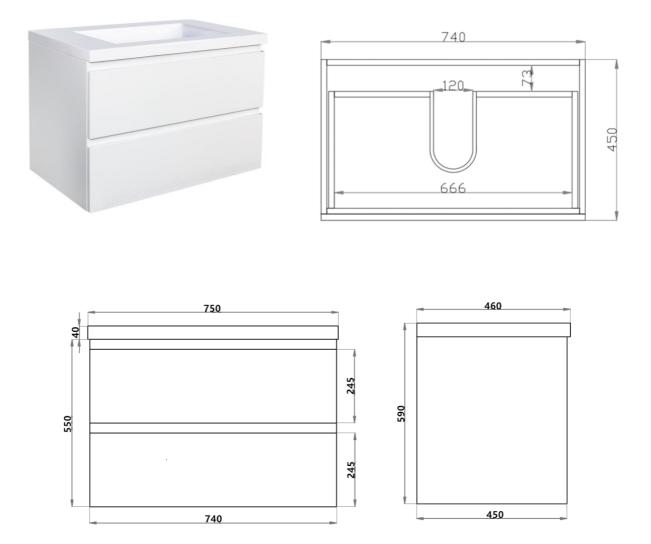

Gwen Wall Hung Vanity - Drawers Gloss White 750mm NGB-WHV-750DR WHITE

The Gwen Wall Hung Vanity is modern and incredibly versatile. This vanity features two spacious drawers. Its sleek gloss finish allows for easy cleaning while the wall hung design adds the illusion of space and lightness. *Also available with cabinet doors – See Gwen Wall Hung Vanity with Doors*.

Gwen Wall Hung Vanity – Gloss White

| Dimensions      | 740 x 550 x 450mm                                                                 |
|-----------------|-----------------------------------------------------------------------------------|
| Material        | MDF Board                                                                         |
| Finish          | White gloss                                                                       |
| Available Sizes | 600, 750, 900 and 1200mm                                                          |
| Warranty:       | 7 Years of domestic use (door alignment not included)<br>12 months commercial use |
|                 | Please refer to Warranty Guide for full Terms & Conditions.                       |