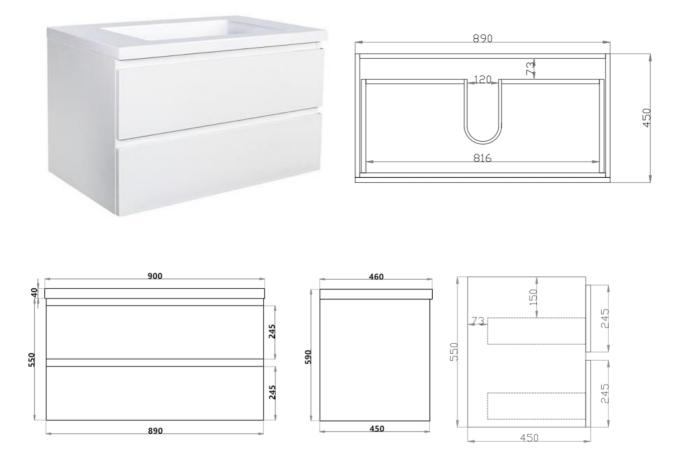

Gwen Wall Hung Vanity - Drawers Gloss White 900mm NGB-WHV-900DR WHITE

The Gwen Wall Hung Vanity is modern and incredibly versatile. This vanity features two spacious drawers. Its sleek gloss finish allows for easy cleaning while the wall hung design adds the illusion of space and lightness. *Also available with cabinet doors – See Gwen Wall Hung Vanity with Doors.* 

## Gwen Wall Hung Vanity – Gloss White

Dimensions

890 x 550 x 450mm

| Material        | MDF Board                                                                         |
|-----------------|-----------------------------------------------------------------------------------|
| Finish          | White gloss                                                                       |
| Available Sizes | 600, 750, 900 and 1200mm                                                          |
| Warranty:       | 7 Years of domestic use (door alignment not included)<br>12 months commercial use |
|                 | Please refer to Warranty Guide for full Terms & Conditions.                       |