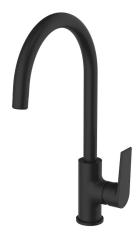

HALE-WBK56G13DH

Our Hale tapware series features the pairing of a classic rounded body with a distinctly squared handle and spout. This gentle design juxtaposition provides interest to any modern kitchen or laundry. The Hale Kitchen Sink Mixer features a satisfyingly slim yet sturdy handle. Available in Chrome and Black.