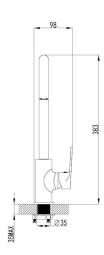

HALE-WBK56G13DH

Our Hale tapware series features the pairing of a classic rounded body with a distinctly squared handle and spout. This gentle design juxtaposition provides interest to any modern kitchen or laundry. The Hale Kitchen Sink Mixer features a satisfyingly slim yet sturdy handle. Available in Chrome and Black.

Chrome (HALE-WBK56G13C) Finishes:

Black (HALE-WBK56G13DH)

Material Solid Brass Construction

**WELS Rating** 5 Star - 5.0 litres/min

Temperature Maximum 80°C

Pressure Maximum 500 kpa

Warranty: 15 Year Cartridge