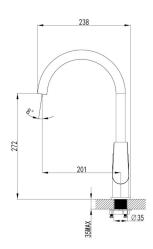

HALE-WBK56G13DH

Our Hale tapware series features the pairing of a classic rounded body with a distinctly squared handle and spout. This gentle design juxtaposition provides interest to any modern kitchen or laundry. The Hale Kitchen Sink Mixer features a satisfyingly slim yet sturdy handle. Available in Chrome and Black.

Chrome (HALE-WBK56G13C) Finishes:

Black (HALE-WBK56G13DH)

Material Solid Brass Construction

**WELS Rating** 5 Star - 5.0 litres/min

Temperature Maximum 80°C

Pressure Maximum 500 kpa

Warranty: 15 Year Cartridge