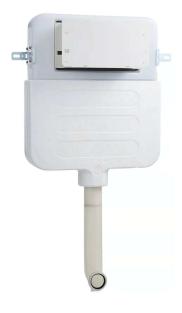

## In Wall Cistern

HDP-ET336

| Product Code       | HDP-ET336                                                  |
|--------------------|------------------------------------------------------------|
| WELS               | 4 Star 3.3L/Flush                                          |
| Colour             | Gloss White                                                |
| Seat               | Soft Close                                                 |
| Rim Configuration  | Rimless                                                    |
| Bowl Configuration | Universal Trap for S or P Trap Installations               |
| Water Inlet        | Top and Bottom Inlet                                       |
| Inlet Valve        | Suitable for Dynamic Flow Pressures of 30 KPA to 1000 KPA. |
| Material           | Vitreous China                                             |