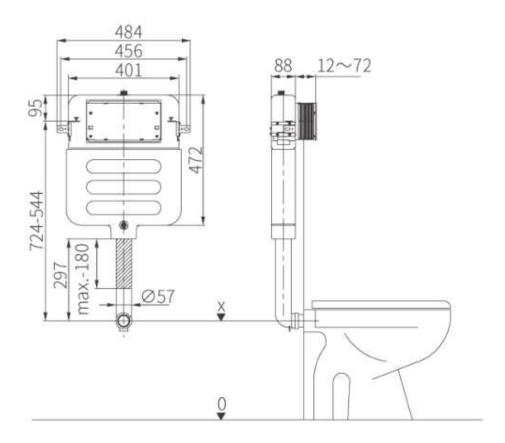

## In Wall Cistern

HDP-ET336

| Product Code       | HDP-ET336                                                  |
|--------------------|------------------------------------------------------------|
| WELS               | 4 Star 3.3L/Flush                                          |
| Colour             | Gloss White                                                |
| Seat               | Soft Close                                                 |
| Rim Configuration  | Rimless                                                    |
| Bowl Configuration | Universal Trap for S or P Trap Installations               |
| Water Inlet        | Top and Bottom Inlet                                       |
| Inlet Valve        | Suitable for Dynamic Flow Pressures of 30 KPA to 1000 KPA. |
| Material           | Vitreous China                                             |