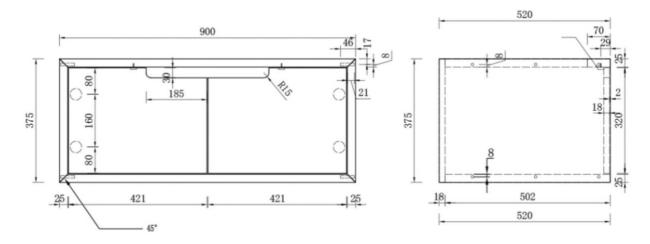

## Kaia Wall Hung Vanity Light Oak 900mm

| Dimensions      | 900 x 520 x 375mm                           |
|-----------------|---------------------------------------------|
| Material        | MDF Board                                   |
| Finish          | Wood grain – Light Oak                      |
| Available Sizes | 750mm, 900mm (1300mm available in Dark Oak) |