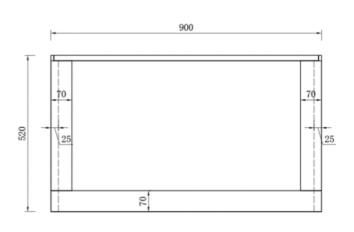

## Kaia Wall Hung Vanity Light Oak 900mm

| Dimensions      | 900 x 520 x 375mm                           |
|-----------------|---------------------------------------------|
| Material        | MDF Board                                   |
| Finish          | Wood grain – Light Oak                      |
| Available Sizes | 750mm, 900mm (1300mm available in Dark Oak) |