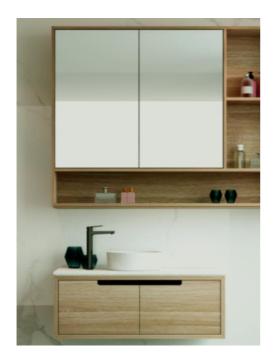

## Kaia Wall Hung Vanity Light Oak 900mm NGB-WHV900 LIGHT OAK

The Kaia Wall Hung Vanity is a customer favourite – a harmony of both coastal and Scandinavian design. This vanity features under sink storage space and a clean cut-out finger-pull cabinet doors. The wall hung design adds the illusion of space and lightness, whilst its generous storage keeps your bathroom organised.

## Kaia Wall Hung Vanity Light Oak 900mm

| Dimensions      | 900 x 520 x 375mm                           |
|-----------------|---------------------------------------------|
| Material        | MDF Board                                   |
| Finish          | Wood grain – Light Oak                      |
| Available Sizes | 750mm, 900mm (1300mm available in Dark Oak) |