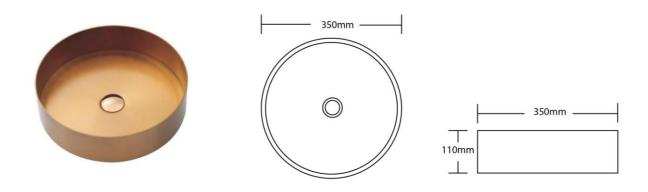

## Zen Stainless-Steel Round Counter Top Basin

Size: 350MM Colour: Copper

LUX-SMT-Y347A1-CP

Our range of Zen Basins are crafted from a single piece of top-grade stainless steel to create a structure that is both aesthetic and durable. Bold yet timeless in form, it makes for the perfect basin in any design forward home.

| Warranty:           | Structure: 15 Years                                     |  |
|---------------------|---------------------------------------------------------|--|
| Additional Features | Easy to clean design and finish                         |  |
| Plug & Waste        | Matching pop-up waste included                          |  |
| Dimensions          | 350 x 350 x 110mm                                       |  |
| Material            | Premium Grade 304 Stainless Steel                       |  |
| Available Finishes: | Gunmetal (LUX-SMT-Y347A1-GM) Copper (LUX-SMT-Y347A1-CP) |  |