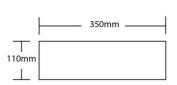

| Warranty:           | Structure: 15 Years                                     |
|---------------------|---------------------------------------------------------|
| Additional Features | Easy to clean design and finish                         |
| Plug & Waste        | Matching pop-up waste included                          |
| Dimensions          | 350 x 350 x 110mm                                       |
| Material            | Premium Grade 304 Stainless Steel                       |
| Available Finishes: | Gunmetal (LUX-SMT-Y347A1-GM) Copper (LUX-SMT-Y347A1-CP) |