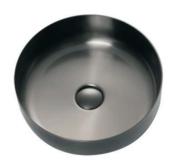

## Zen Stainless-Steel Round Counter Top Basin

Size: 350MM

Colour: Gunmetal

LUX-SMT-Y347A1-GM

Our range of Zen Basins are crafted from a single piece of top-grade stainless steel to create a structure that is both aesthetic and durable. Bold yet timeless in form, it makes for the perfect basin in any design forward home.