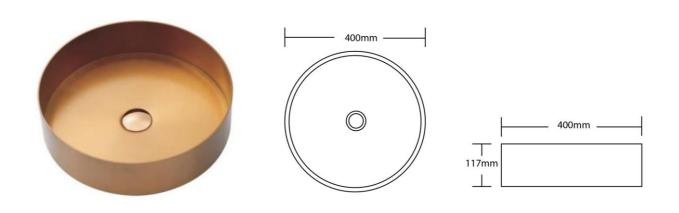

## Zen Stainless-Steel Round Counter Top Basin

Size: 400MM Colour: Copper

LUX-SSUR400A1-CP

Our range of Zen Basins are crafted from a single piece of top-grade stainless steel to create a structure that is both aesthetic and durable. Bold yet timeless in form, it makes for the perfect basin in any design forward home.

| Warranty:           | Structure: 15 Years Please refer to Warranty Guide for full Terms & Conditions |
|---------------------|--------------------------------------------------------------------------------|
| Additional Features | Easy to clean design and finish                                                |
| Plug & Waste        | Matching pop-up waste included                                                 |
| Dimensions          | 400 x 400 x 117mm                                                              |
| Material            | Premium Grade 304 Stainless Steel                                              |
| Available Finishes: | Gunmetal (LUX-SSUR400A1-GM) Copper (LUX-SSUR400A1-CP)                          |