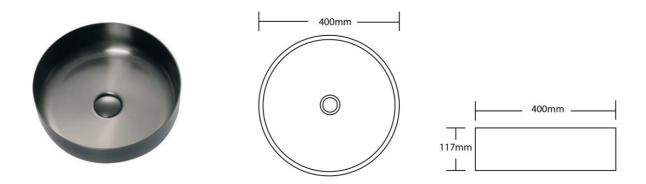

Zen Stainless-Steel Round Counter Top Basin Size: 400MM Colour: Gunmetal

LUX-SSUR400A1-GM

Our range of Zen Basins are crafted from a single piece of top-grade stainless steel to create a structure that is both aesthetic and durable. Bold yet timeless in form, it makes for the perfect basin in any design forward home.

| Available Finishes: | Gunmetal (LUX-SSUR400A1-GM)<br>Copper (LUX-SSUR400A1-CP)                          |
|---------------------|-----------------------------------------------------------------------------------|
| Material            | Premium Grade 304 Stainless Steel                                                 |
| Dimensions          | 400 x 400 x 117mm                                                                 |
| Plug & Waste        | Matching pop-up waste included                                                    |
| Additional Features | Easy to clean design and finish                                                   |
| Warranty:           | Structure: 15 Years<br>Please refer to Warranty Guide for full Terms & Conditions |