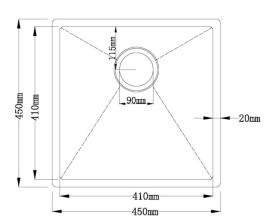

Dimensions 450mm length x 450mm width x 205mm depth (1.2mm thickness)

Bowl Size 410 x 410 x 200mm / 34L

Waste Outlet 90mm

Features Suitable for Insert, Undermount or Flushmount application

Handmade stainless steel sink