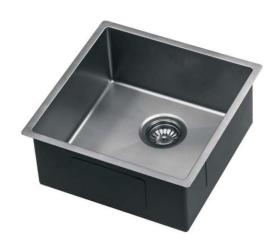

## Zen Single Kitchen Sink 450 x 450mm

LUX-SSUR4545A1-GM

Crafted from a single sheet of high-grade stainless steel, our Zen Kitchen Sinks are a reliable and timeless addition to any kitchen. Undermount for an especially flawless finish!

| Available Finishes: | Stainless Steel (SSS-45) |
|---------------------|--------------------------|
| Available Finishes. | Stainless Steel (555-45) |

Gunmetal (LUX-SSUR4545A1-GM)

Material Premium Grade 304 Stainless Steel