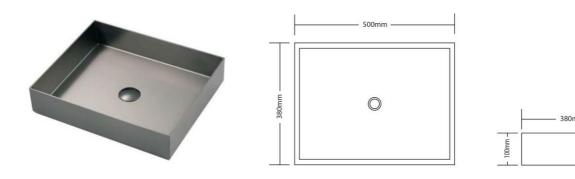

## Zen Stainless-Steel Rectangle Counter Top Basin

Size: 500MM

LUX-SSUR5038A1 - CP

NOTE: Gunmetal colour shown

Our range of Zen Basins are crafted from a single piece of top-grade stainless steel to create a structure that is both aesthetic and durable. Bold yet timeless in form, it makes for the perfect basin in any design forward home.

| Available Finishes: | Copper (LUX-SSUR5038A1-CP)                                                     |
|---------------------|--------------------------------------------------------------------------------|
|                     | Gunmetal (LUX-SSUR5038A1-GM)                                                   |
| Material            | Premium Grade 304 Stainless Steel                                              |
| Dimensions          | 500 x 380 x 100mm                                                              |
| Plug & Waste        | Matching pop-up waste included                                                 |
| Additional Features | Easy to clean design and finish                                                |
| Warranty:           | Structure: 15 Years Please refer to Warranty Guide for full Terms & Conditions |