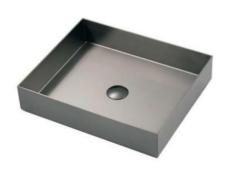

## Zen Stainless-Steel Rectangle Counter Top Basin

Size: 500MM

LUX-SSUR5038A1 -GM

Our range of Zen Basins are crafted from a single piece of top-grade stainless steel to create a structure that is both aesthetic and durable. Bold yet timeless in form, it makes for the perfect basin in any design forward home.