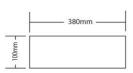

| Warranty:            | Structure: 15 Years Please refer to Warranty Guide for full Terms & Conditions |
|----------------------|--------------------------------------------------------------------------------|
| Additional Features  | Easy to clean design and finish                                                |
| Plug & Waste         | Matching pop-up waste included                                                 |
| Dimensions           | 500 x 380 x 100mm                                                              |
| Material             | Premium Grade 304 Stainless Steel                                              |
| , wand ble i misnes. | Gunmetal (LUX-SSUR5038A1-GM)                                                   |
| Available Finishes:  | Copper (LUX-SSUR5038A1-CP)                                                     |