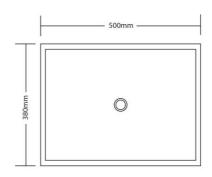

| Warranty:            | Structure: 15 Years Please refer to Warranty Guide for full Terms & Conditions |
|----------------------|--------------------------------------------------------------------------------|
| Additional Features  | Easy to clean design and finish                                                |
| Plug & Waste         | Matching pop-up waste included                                                 |
| Dimensions           | 500 x 380 x 100mm                                                              |
| Material             | Premium Grade 304 Stainless Steel                                              |
| , wand ble i misnes. | Gunmetal (LUX-SSUR5038A1-GM)                                                   |
| Available Finishes:  | Copper (LUX-SSUR5038A1-CP)                                                     |