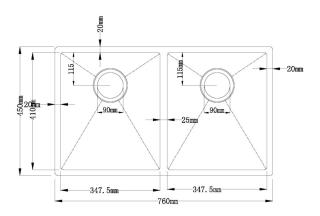

| Material     | Premium Grade 304 Stainless Steel                          |
|--------------|------------------------------------------------------------|
| Dimensions   | 760mm length x 450mm width x 205mm depth (1.2mm thickness) |
| Bowl Size    | 347.5 x 410 x 200mm / 28L (x2)                             |
| Waste Outlet | 90mm                                                       |
| Features     | Suitable for Inset, Undermount or Flushmount application   |
|              | Handmade stainless steel sink                              |
|              | Double bowl                                                |
|              | Centre rear waste                                          |
|              | Sound deadening pads                                       |
|              | Bowl insulation - condensation prevention coating          |
|              | Supplied with fasteners and cut out template               |
|              |                                                            |