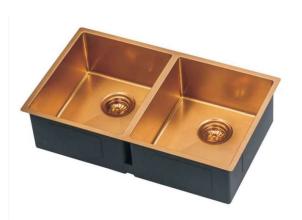

## Zen Double Kitchen Sink

760 x 450mm

LUX-SSUR7645A0-CP

Crafted from a single sheet of high-grade stainless steel, our Zen Kitchen Sinks are a reliable and timeless addition to any kitchen. Undermount for an especially flawless finish!

| Available Finishes: | Stainless Steel (SSDB-76)                                  |
|---------------------|------------------------------------------------------------|
|                     | Gunmetal (LUX-SSUR7645A0-GM)                               |
|                     | Copper (LUX-SSUR7645A0-CP)                                 |
| Material            | Premium Grade 304 Stainless Steel                          |
| Dimensions          | 760mm length x 450mm width x 205mm depth (1.2mm thickness) |

| Material     | Premium Grade 304 Stainless Steel                          |
|--------------|------------------------------------------------------------|
| Dimensions   | 760mm length x 450mm width x 205mm depth (1.2mm thickness) |
| Bowl Size    | 347.5 x 410 x 200mm / 28L (x2)                             |
| Waste Outlet | 90mm                                                       |
| Features     | Suitable for Inset, Undermount or Flushmount application   |
|              | Handmade stainless steel sink                              |
|              | Double bowl                                                |
|              | Centre rear waste                                          |
|              | Sound deadening pads                                       |
|              | Bowl insulation - condensation prevention coating          |
|              | Supplied with fasteners and cut out template               |
|              |                                                            |