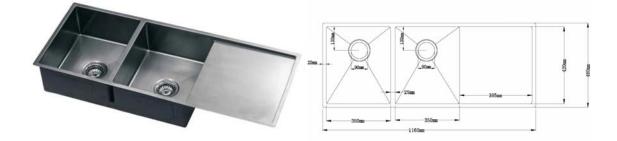

Zen Double Bowl Drainer Sink 1160 x 460mm LUX-SSURB11646B0-GM

## Crafted from a single sheet of high-grade stainless steel, our Zen Kitchen Sinks are a reliable and timeless addition to any kitchen. Undermount for an especially flawless finish!

| Available Finishes: | Stainless Steel (SSDBDS-1160) - Centre Rear Waste<br>Stainless Steel (SSDBDS-1160M) - Centre Waste<br>Gunmetal (LUX-SSURB11646B0-GM) |
|---------------------|--------------------------------------------------------------------------------------------------------------------------------------|
| Material            | Premium Grade 304 Stainless Steel                                                                                                    |
| Dimensions          | 1160mm length x 460mm width x 205mm depth (1.2mm thickness)                                                                          |
| Bowl Size           | 350 x 420 x 200mm / 29L (x2)                                                                                                         |
| Waste Outlet        | 90mm                                                                                                                                 |
| Features            | Suitable for Inset, Undermount or Flushmount application                                                                             |
|                     | Handmade stainless steel sink                                                                                                        |
|                     | Double Bowl with Drainer Sink                                                                                                        |
|                     | Centre rear or Centre waste                                                                                                          |
|                     | Sound deadening pads                                                                                                                 |
|                     | Condensation prevention coating on sink exterior                                                                                     |
|                     | Supplied with fasteners and cut out template                                                                                         |
| Warranty:           | 25 Years<br>Please refer to Warranty Guide for full terms & conditions                                                               |