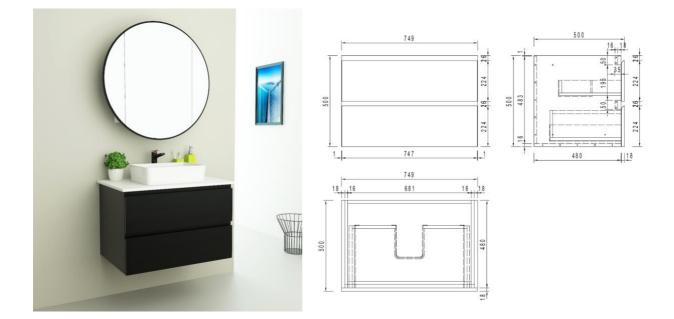

## Mirage Wall Hung Vanity Black 750mm NGB-WHV750 BLACK

The Mirage Wall Hung Vanity is a sleek and minimal addition to any new bathroom featuring two generous drawers of under sink storage space. The wall hung design adds the illusion of space and lightness, whilst its generous storage keeps your bathroom organised.

| Dimensions      | 750 x 500 x 480mm                                                                 |
|-----------------|-----------------------------------------------------------------------------------|
| Material        | MDF Board                                                                         |
| Finish          | Matte Black                                                                       |
| Available Sizes | 750mm only                                                                        |
| Warranty:       | 7 Years of domestic use (door alignment not included)<br>12 months commercial use |
|                 | Please refer to Warranty Guide for full Terms & Conditions.                       |