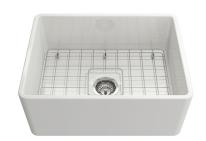

## Novi 60 x 46 Fine Fireclay Gloss White Butler Sink

Code: NO60FS

## **Specifications**

Material: Fine FireclayFinish: White Gloss

• Waste Outlet Included: 90x50mm Basket Waste

• Mounting options: Butler (front showing), Counter Top (glazed on all 4 sides), Under Counter (framework required)

## **Product Options**

NO60SSG: Novi 60 x 46 Stainless Steel Grid

NO60FS: Novi 60 x 46 Fine Fireclay Butler Sink