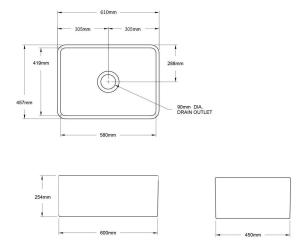

## **Specifications**

Material: Fine FireclayFinish: White Gloss

• Waste Outlet Included: 90x50mm Basket Waste

• Mounting options: Butler (front showing), Counter Top (glazed on all 4 sides), Under Counter (framework required)

• Capacity: 51L

- Suitable for use with food waste disposer we recommend purchase of an extended flange and a model with anti-vibration collar
- This sink is reversible, so it can be installed with flat or ribbed/farmhouse side facing out.
- Note: Fine Fireclay is a natural product and therefore subject to variations. This should be seen as a quality that adds to its unique natural beauty. Variations +/- 2% to the specifications are common and acceptable and are within industry tolerance. We always recommend the cabinet maker and stone provider has the actual sink with them to measure before making cabinetry or cutting stone. For more information please visit our Installation Care & Warranty page or Contact Us.