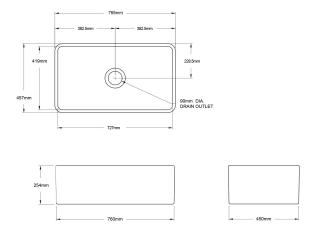

## **Specifications**

Material: Fine FireclayFinish: White Gloss

• Waste Outlet Included: 90x50mm Basket Waste

• Mounting options: Butler (front showing), Counter Top (glazed on all 4 sides), Under Counter (framework required)

• Capacity: 64L

- Suitable for use with food waste disposer we recommend purchase of an extended flange and a model with anti-vibration collar
- This sink is reversible, so it can be installed with flat or ribbed/farmhouse side facing out.
- Note: Fine Fireclay is a natural product and therefore subject to variations. This should be seen as a quality that adds to its unique natural beauty. Variations +/- 2% to the specifications are common and acceptable and are within industry tolerance. We always recommend the cabinet maker and stone provider has the actual sink with them to measure before making cabinetry or cutting stone. For more information please visit our Installation, Care & Warranty page, or Contact Us.