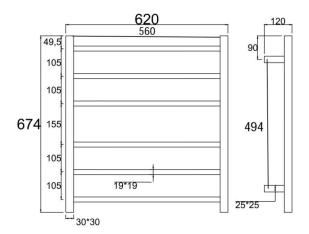

## **SPECIFICATION**

| Finish:        | Matte Black     |
|----------------|-----------------|
| Material:      | Stainless Steel |
| Dimension:     | 674x620x120mm   |
| Power Rating:  | 220-240V, 70W   |
| Certification: | SAA             |
| Water Proof:   | IP55            |