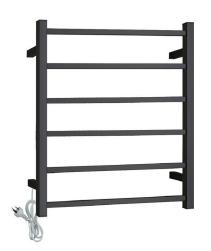

## **Heated Towel Rail**

SKU: OX06.S.HTR

www.aquaperla.com.au

## **SPECIFICATION**

| Finish:        | Matte Black     |
|----------------|-----------------|
| Material:      | Stainless Steel |
| Dimension:     | 674x620x120mm   |
| Power Rating:  | 220-240V, 70W   |
| Certification: | SAA             |
| Water Proof:   | IP55            |