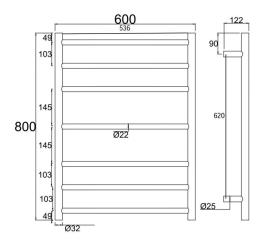

## **SPECIFICATION**

| Finish:        | Chrome          |
|----------------|-----------------|
| Material:      | Stainless Steel |
| Dimension:     | 1000x600X120mm  |
| Power Rating:  | 220-240V, 85W   |
| Certification: | SAA             |
| Water Proof:   | IP55            |