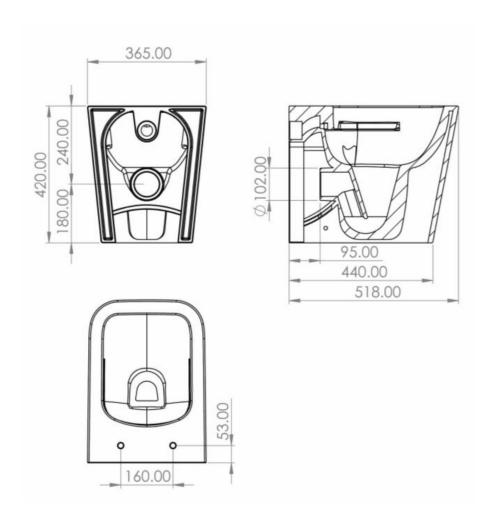

## **ZUNI In Wall Toilet Square**

| Product Code       | PAN-6013BSQ                                                |
|--------------------|------------------------------------------------------------|
| WELS               | 4 Star 3.3L/Flush                                          |
| Colour             | Gloss White                                                |
| Seat               | Soft Close                                                 |
| Rim Configuration  | Rimless                                                    |
| Bowl Configuration | Universal Trap for S or P Trap Installations               |
| Water Inlet        | Top and Bottom Inlet                                       |
| Inlet Valve        | Suitable for Dynamic Flow Pressures of 30 KPA to 1000 KPA. |
| Material           | Vitreous China                                             |