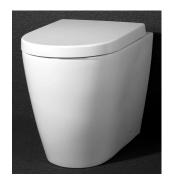

## ANITA In Wall Toilet

PAN-6013B

The modern ANITA In Wall Toilet is sure to complement any new bathroom. The floor pan design is often preferred to a wall hung toilet when featured in a bathroom that also has a bathtub. The ANITA Toilet is easier to clean, featuring a rimless inner pan unlike traditional toilets which harbour bacteria and grime. Where traditional toilets distribute water from beneath the rim, the ANITA Toilet flushes water around the entire pan with an advanced direct flushing system that is more water efficient and effective. Available in a classic round shape or a more modern squared design.

## ANITA In Wall Toilet

## PAN-6013B

1 Year for parts and labour Please refer to Warranty Guide for full 1

*Please refer to Warranty Guide for full Terms & Conditions.*