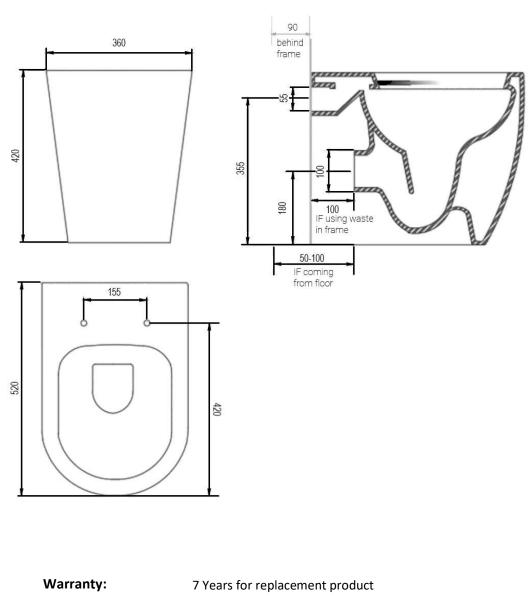

| Product Code       | PAN-6013B                                                  |
|--------------------|------------------------------------------------------------|
| WELS               | 4 Star 3.3L/Flush                                          |
| Colour             | Gloss White                                                |
| Seat               | Soft Close                                                 |
| Rim Configuration  | Rimless                                                    |
| Bowl Configuration | Universal Trap for S or P Trap Installations               |
| Water Inlet        | Top and Bottom Inlet                                       |
| Inlet Valve        | Suitable for Dynamic Flow Pressures of 30 KPA to 1000 KPA. |
| Material           | Vitreous China                                             |