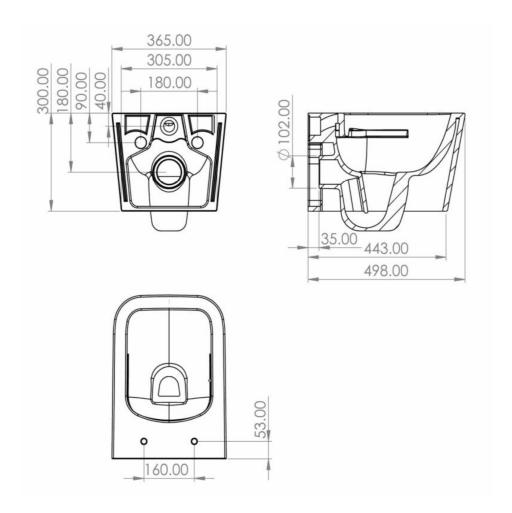

## **ZUNI Wall Hung Toilet Square**

| Product Code       | PAN-6013PSQ                                                |
|--------------------|------------------------------------------------------------|
| WELS               | 4 Star 3.3L/Flush                                          |
| Colour             | Gloss White                                                |
| Seat               | Soft Close                                                 |
| Rim Configuration  | Rimless                                                    |
| Bowl Configuration | Universal Trap for S or P Trap Installations               |
| Water Inlet        | Top and Bottom Inlet                                       |
| Inlet Valve        | Suitable for Dynamic Flow Pressures of 30 KPA to 1000 KPA. |
| Material           | Vitreous China                                             |