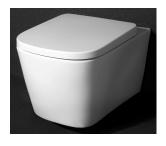

## ZUNI Wall Hung Toilet - Square

PAN-6013PSQ

The contemporary ZUNI Wall Hung Toilet is sure to complement any new bathroom. The ZUNI Toilet is easier to clean, featuring a rimless inner pan unlike traditional toilets which harbour bacteria and grime. Where traditional toilets distribute water from beneath the rim, the ZUNI Toilet flushes water around the entire pan with an advanced direct flushing system that is more water efficient and effective.

Available in a classic round shape (see Zuni Wall Hung Toilet) or a more modern squared design.