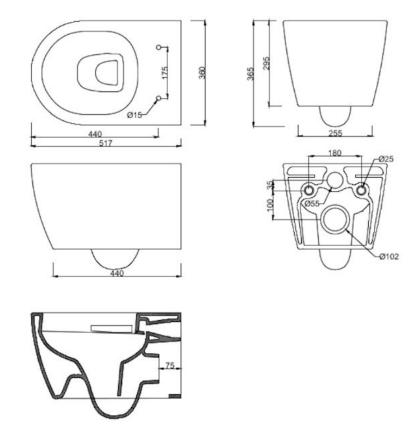

## **ZUNI Wall Hung Toilet**

| PAN-6013P                                                  |
|------------------------------------------------------------|
| 4 Star 3.3L/Flush                                          |
| Gloss White                                                |
| Soft Close                                                 |
| Rimless                                                    |
| Universal Trap for S or P Trap Installations               |
| Top and Bottom Inlet                                       |
| Suitable for Dynamic Flow Pressures of 30 KPA to 1000 KPA. |
| Vitreous China                                             |
|                                                            |