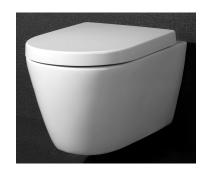

## **ZUNI Wall Hung Toilet**

PAN-6013P

The contemporary ZUNI Wall Hung Toilet is sure to complement any new bathroom. The ZUNI Toilet is easier to clean, featuring a rimless inner pan unlike traditional toilets which harbour bacteria and grime. Where traditional toilets distribute water from beneath the rim, the ZUNI Toilet flushes water around the entire pan with an advanced direct flushing system that is more water efficient and effective.

Available in a classic round shape or a more modern squared design (see Zuni Wall Hung Toilet Square)