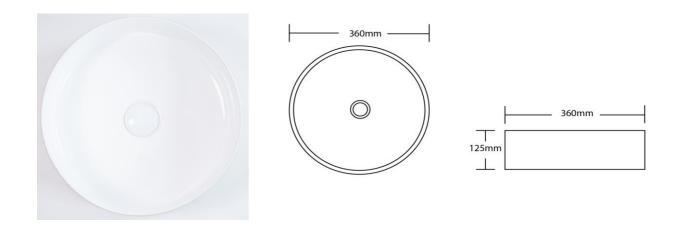

## Round Ceramic Counter Top Basin Brush White

RCB-360 Brush White

Invite an organic sense of elegance into your bathroom with our Ava Signature Basin. This round countertop basin gently curves inwards around the exterior of the base and is a squared off along the internal edge. A beautiful focal point to add to your bathroom whether you're planning a single or dual basin bathroom vanity set up. Pop up waste sold separately.

| Finishes:           | Brush White Finish                                                             |
|---------------------|--------------------------------------------------------------------------------|
| Material            | Vitreous China                                                                 |
| Dimensions          | 360 x 360 x 125mm                                                              |
| Plug & Waste        | Suits 32mm Non-Overflow/40mm Universal Waste (Not Supplied)                    |
| Additional Features | Easy to clean design and finish                                                |
|                     | Self-cleaning glazed surface Hygiene plus technology                           |
| Warranty:           | Structure: 10 Years Please refer to Warranty Guide for full Terms & Conditions |