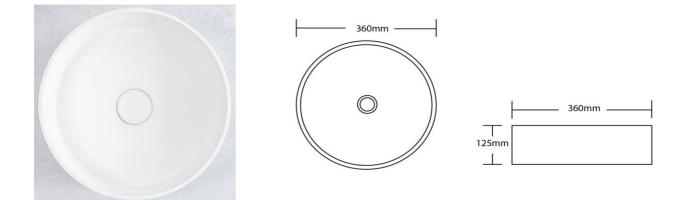

## Round Ceramic Counter Top Basin Matte White

RCB-360 Matte White

Invite an organic sense of elegance into your bathroom with our Ava Signature Basin. This round countertop basin gently curves inwards around the exterior of the base and is a squared off along the internal edge. A beautiful focal point to add to your bathroom whether you're planning a single or dual basin bathroom vanity set up. Pop up waste sold separately.

| Finishes:           | Matte White Finish                                                                |
|---------------------|-----------------------------------------------------------------------------------|
| Material            | Vitreous China                                                                    |
| Dimensions          | 360 x 360 x 125mm                                                                 |
| Plug & Waste        | Suits 32mm Non-Overflow/40mm Universal Waste (Not Supplied)                       |
| Additional Features | Easy to clean design and finish                                                   |
|                     | Self-cleaning glazed surface Hygiene plus technology                              |
| Warranty:           | Structure: 10 Years<br>Please refer to Warranty Guide for full Terms & Conditions |