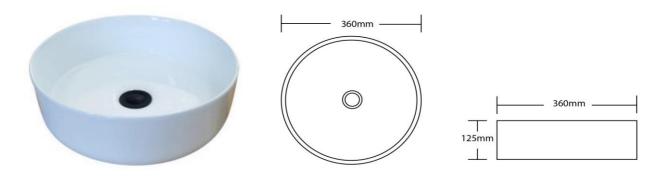

## Round Ceramic Counter Top Basin

RCB-360

Invite an organic sense of elegance into your bathroom with our Ava Signature Basin. This round countertop basin gently curves inwards around the exterior of the base and is a squared off along the internal edge. A beautiful focal point to add to your bathroom whether your planning a single or dual basin bathroom vanity set up. Pop up waste sold separately.

| Finishes:           | Gloss White Finish                                                                |
|---------------------|-----------------------------------------------------------------------------------|
| Material            | Vitreous China                                                                    |
| Dimensions          | 360 x 360 x 125mm                                                                 |
| Plug & Waste        | Suits 32mm Non-Overflow/40mm Universal Waste (Not Supplied)                       |
| Additional Features | Easy to clean design and finish                                                   |
|                     | Self-cleaning glazed surface Hygiene plus technology                              |
| Warranty:           | Structure: 15 Years<br>Please refer to Warranty Guide for full Terms & Conditions |