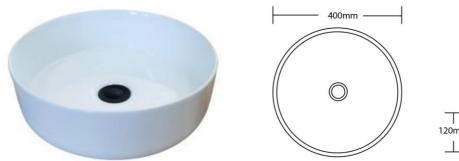

## Round Ceramic Counter Top Basin

**RCB-400** 

Invite an organic sense of elegance into your bathroom with our Ava Signature Basin. This round countertop basin gently curves inwards around the exterior of the base and is a squared off along the internal edge. A beautiful focal point to add to your bathroom whether your planning a single or dual basin bathroom vanity set up. Pop up waste sold separately.

| Warranty:           | Structure: 15 Years  Please refer to Warranty Guide for full Terms & Conditions      |
|---------------------|--------------------------------------------------------------------------------------|
| Additional Features | Easy to clean design and finish Self-cleaning glazed surface Hygiene plus technology |
| Plug & Waste        | Suits 32mm Non-Overflow/40mm Universal Waste (Not Supplied)                          |
| Dimensions          | 400 x 400 x 120mm                                                                    |
| Material            | Vitreous China                                                                       |
| Finishes:           | Gloss White Finish                                                                   |