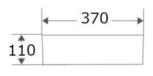

| Finishes:           | Gloss White Finish                                                                |
|---------------------|-----------------------------------------------------------------------------------|
| Material            | Vitreous China                                                                    |
| Dimensions          | 370 x 370 x 110mm                                                                 |
| Plug & Waste        | Suits 32mm Non-Overflow/40mm Universal Waste (Not Supplied)                       |
| Additional Features | Easy to clean design and finish                                                   |
|                     | Self-cleaning glazed surface Hygiene plus technology                              |
| Warranty:           | Structure: 15 Years<br>Please refer to Warranty Guide for full Terms & Conditions |