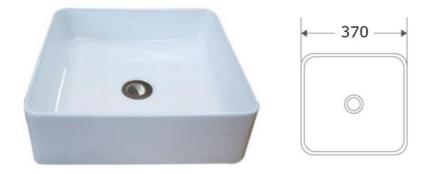

## Alex Square Counter Basin 370mm

SCB-370

The Alex square counter basin has gently curved corners to bring a refined sense of geometry into any modern bathroom. This ceramic countertop basin is the ideal choice for any modern Australian home.

| Finishes:           | Gloss White Finish                                                                |
|---------------------|-----------------------------------------------------------------------------------|
| Material            | Vitreous China                                                                    |
| Dimensions          | 370 x 370 x 110mm                                                                 |
| Plug & Waste        | Suits 32mm Non-Overflow/40mm Universal Waste (Not Supplied)                       |
| Additional Features | Easy to clean design and finish                                                   |
|                     | Self-cleaning glazed surface Hygiene plus technology                              |
| Warranty:           | Structure: 15 Years<br>Please refer to Warranty Guide for full Terms & Conditions |