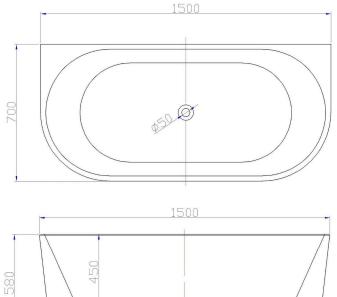

## Freestanding Acrylic Bath - Back to Wall 1500mm

| Available Sizes | 1500mm (SP1838-15), 1700mm (SP1838-17) |
|-----------------|----------------------------------------|
| Dimensions (mm) | 1500 x 700 x 570                       |
| Colour          | Gloss White                            |
| Variations      | Available in Overflow & Non-Overflow   |
| Weight          | 60 Kg                                  |
| Material        | Acrylic                                |

Please note overflow variation shown above