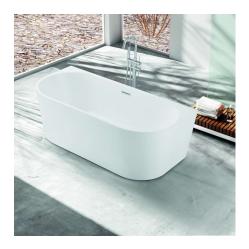

## Freestanding Acrylic Bath - Back to Wall 1500mm

SP1838-15

DONNA Back to Wall 1500mm: The Donna Bathtub is the smarter choice to save space in your bathroom and prevents those tricky to clean corners. Classic in shape and able to be pushed right up against your bathroom wall, this Australian designed and engineered bathtub is still internally and comes in two lengths (1500mm and 1700mm).