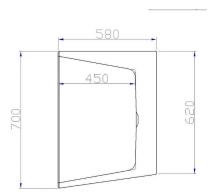

## Freestanding Acrylic Bath - Back to Wall 1500mm

| Available Sizes | 1500mm (SP1838-15), 1700mm (SP1838-17) |
|-----------------|----------------------------------------|
| Dimensions (mm) | 1500 x 700 x 570                       |
| Colour          | Gloss White                            |
| Variations      | Available in Overflow & Non-Overflow   |
| Weight          | 60 Kg                                  |
| Material        | Acrylic                                |

Please note overflow variation shown above