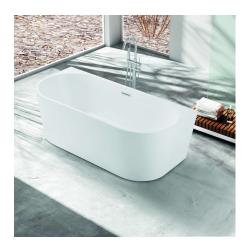

## Freestanding Acrylic Bath - Back to Wall 1700mm

SP1838-17

DONNA Back to Wall 1700mm: The Donna Bathtub is the smarter choice to save space in your bathroom and prevents those tricky to clean corners. Classic in shape and able to be pushed right up against your bathroom wall, this Australian designed and engineered bathtub is still internally and comes in two lengths (1500mm and 1700mm).