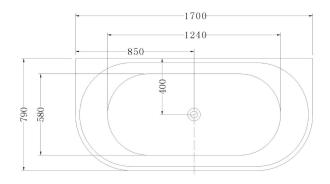

## Freestanding Acrylic Bath - Back to Wall 1700mm

| Available Sizes | 1500mm (SP1838-15), 1700mm (SP1838-17) |
|-----------------|----------------------------------------|
| Dimensions (mm) | 1700 x 790 x 600                       |
| Colour          | Gloss White                            |
| Variations      | Available in Overflow & Non-Overflow   |
| Weight          | 70 Kg                                  |
| Material        | Acrylic                                |

Please note overflow variation shown above