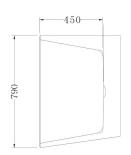

## Freestanding Acrylic Bath - Back to Wall 1700mm

| Available Sizes | 1500mm (SP1838-15), 1700mm (SP1838-17) |
|-----------------|----------------------------------------|
| Dimensions (mm) | 1700 x 790 x 600                       |
| Colour          | Gloss White                            |
| Variations      | Available in Overflow & Non-Overflow   |
| Weight          | 70 Kg                                  |
| Material        | Acrylic                                |