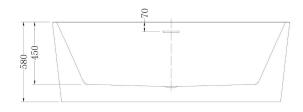

## Freestanding Acrylic Bath - Back to Wall 1700mm

| Available Sizes | 1500mm (SP1838-15), 1700mm (SP1838-17) |
|-----------------|----------------------------------------|
| Dimensions (mm) | 1700 x 790 x 600                       |
| Colour          | Gloss White                            |
| Variations      | Available in Overflow & Non-Overflow   |
| Weight          | 70 Kg                                  |
| Material        | Acrylic                                |