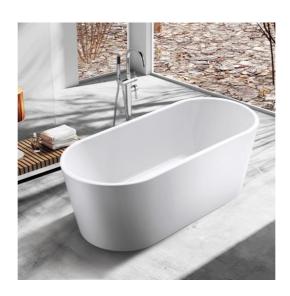

## Freestanding Acrylic Bath - Oval 1500mm

SP1891-15

ISLA Oval Bath 1500mm: Our classic Isla Free Standing bathtub is a timeless addition to any bathroom. Australian designed and engineered to be wide enough for comfort without compromising on water efficiency. Whether your bathing the kids or taking some time to unwind and have a soak, this is the bathtub for you.