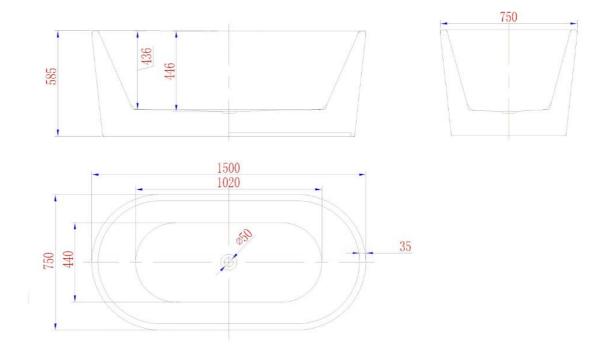

## Freestanding Acrylic Bath - Oval 1500mm

| Available Sizes | 1500mm (SP1891-15), 1700mm (SP1891-17) |
|-----------------|----------------------------------------|
| Dimensions (mm) | 1500 x 750 x 585                       |
| Colour          | Gloss White                            |
| Variations      | Non-Overflow                           |
| Weight          | 60 Kg                                  |
| Material        | Acrylic                                |