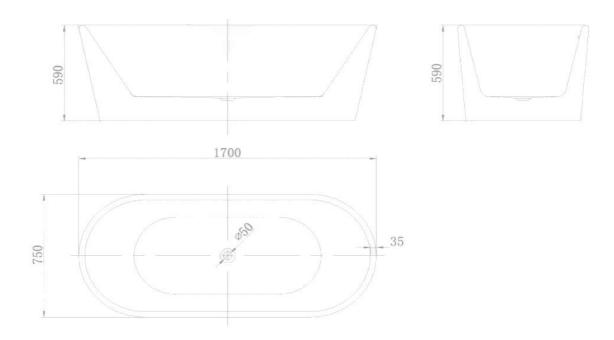

## Freestanding Acrylic Bath - Oval 1700mm

| Available Sizes | 1500mm (SP1891-15), 1700mm (SP1891-17) |
|-----------------|----------------------------------------|
| Dimensions (mm) | 1700 x 750 x 590                       |
| Colour          | Gloss White                            |
| Variations      | Non-Overflow                           |
| Weight          | 70 Kg                                  |
| Material        | Acrylic                                |

Please note overflow variation shown above