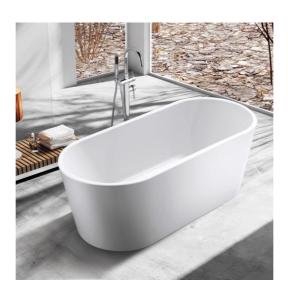

## Freestanding Acrylic Bath - Oval 1700mm

SP1891-17

ISLA Oval Bath 1700mm: Our classic Isla Free Standing bathtub is a timeless addition to any bathroom. Australian designed and engineered to be wide enough for comfort without compromising on water efficiency. Whether your bathing the kids or taking some time to unwind and have a soak, this is the bathtub for you.