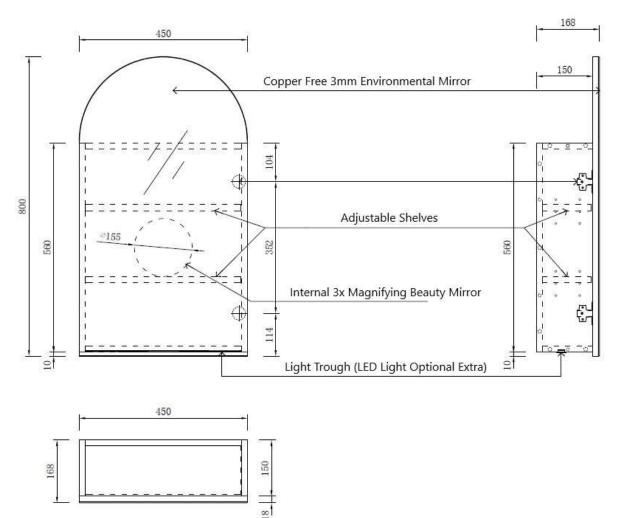

## Ava Mirror Shaving Cabinet

| Dimensions        | Door - 800 x 450 x 168mm                                       |
|-------------------|----------------------------------------------------------------|
|                   | Cabinet - 560 x 450 x 150mm                                    |
| Features          | Frameless trim                                                 |
|                   | Three levels of storage (2 adjustable shelves)                 |
|                   | Internal 3x magnifying beauty mirror                           |
|                   | Finger full, opens from the right                              |
|                   | Soft closing cabinet door                                      |
|                   | Pre drilled light trough with cover (LED light optional extra) |
| Material          | Cabinet: 16mm Moisture Resistant Particleboard                 |
|                   | Door: 2 Pac Polyurethane/HMR MDF                               |
|                   | Mirror: Copper Free 3mm Environmental Mirror                   |
| Available Colours | Black or white doors and internal cabinetry                    |
| LED Light Options | Daylight White: 12v DC 9.6w per meter IP20 5500K               |
|                   | Cool White: 12v DC 9.6w per meter IP20 4000K                   |
|                   | Warm White: 12v DC 9.6w per meter IP20 3000K                   |

Note: All Ava Mirror Shaving Cabinets come with pre-installed light trough only located at the bottom of the cabinet (LED Light is an optional extra).

Warranty: Cabinet - 3 years parts or product replacement