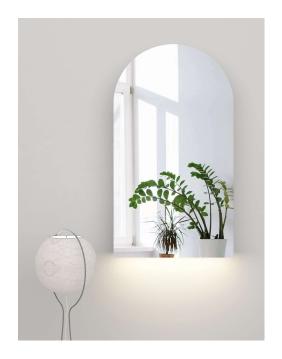

## Ava Mirror Shaving Cabinet

NGB-AVA-BLACK NGB-AVA-WHITE

The Ava Mirror Shaving Cabinet is a contemporary classic with its arched and frameless form. House all your bathroom essentials with a generous three levels of storage. We've designed this cabinetry range to allow you to completely customise your installation.

Fully recess the cabinetry for a flawless finish. Alternatively, partially recess or install directly onto your bathroom wall to make use of the light trough built into the cabinet. Add on lighting available.