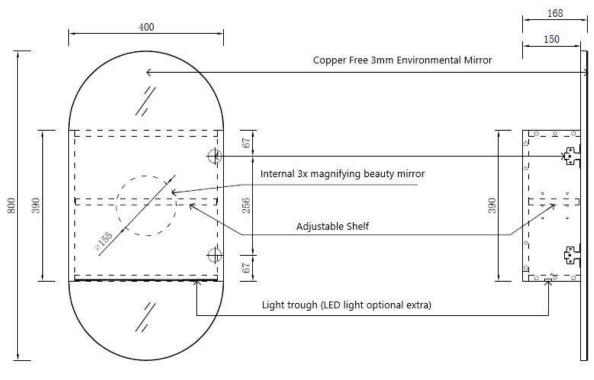

## Paolo Mirror Shaving Cabinet

| Dimensions        | Door - 800 x 400 x 168mm                                       |
|-------------------|----------------------------------------------------------------|
|                   | Cabinet - 400 x 390 x 150mm                                    |
| Features          | Frameless trim                                                 |
|                   | Two levels of storage (1 adjustable shelf)                     |
|                   | Internal 3x magnifying beauty mirror                           |
|                   | Finger full, opens from left or right                          |
|                   | Soft closing cabinet door                                      |
|                   | Pre drilled light trough with cover (LED light optional extra) |
| Material          | Cabinet: 16mm Moisture Resistant Particleboard                 |
|                   | Door: 2 Pac Polyurethane/HMR MDF                               |
|                   | Mirror: Copper Free 3mm Environmental Mirror                   |
| Available Colours | Black or white doors and internal cabinetry                    |
| LED Light Options | Daylight White: 12v DC 9.6w per meter IP20 5500K               |
|                   | Cool White: 12v DC 9.6w per meter IP20 4000K                   |
|                   | Warm White: 12v DC 9.6w per meter IP20 3000K                   |

Note: All Paolo Mirror Shaving Cabinets come with pre-installed light trough only located at the bottom of the cabinet (LED Light is an optional extra). Flexibility to have door openings for both LHS and RHS.