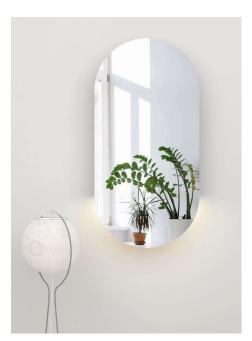

## Paolo Mirror Shaving Cabinet NGB-PAOLO-BLACK NGB-PAOLO-WHITE

The Paolo Mirror Shaving Cabinet is a contemporary classic with its oval frameless form. House all your bathroom essentials with two generous levels of storage. We've designed this cabinetry range to allow you to completely customise your installation.

Fully recess the cabinetry for a flawless finish. Alternatively, partially recess or install directly onto your bathroom wall to make use of the light trough built into the cabinet. Add on lighting available.