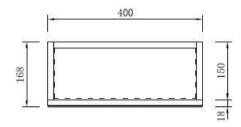

## Paolo Mirror Shaving Cabinet

| Dimensions        | Door - 800 x 400 x 168mm                                       |
|-------------------|----------------------------------------------------------------|
|                   | Cabinet - 400 x 390 x 150mm                                    |
| Features          | Frameless trim                                                 |
|                   | Two levels of storage (1 adjustable shelf)                     |
|                   | Internal 3x magnifying beauty mirror                           |
|                   | Finger full, opens from left or right                          |
|                   | Soft closing cabinet door                                      |
|                   | Pre drilled light trough with cover (LED light optional extra) |
| Material          | Cabinet: 16mm Moisture Resistant Particleboard                 |
|                   | Door: 2 Pac Polyurethane/HMR MDF                               |
|                   | Mirror: Copper Free 3mm Environmental Mirror                   |
| Available Colours | Black or white doors and internal cabinetry                    |
| LED Light Options | Daylight White: 12v DC 9.6w per meter IP20 5500K               |
|                   | Cool White: 12v DC 9.6w per meter IP20 4000K                   |
|                   | Warm White: 12v DC 9.6w per meter IP20 3000K                   |