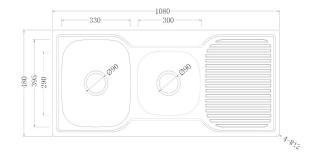

Stainless Steel (SS14BDS - RHB)

| Material     | Premium Grade 304 Stainless Steel             |
|--------------|-----------------------------------------------|
| Dimensions   | 1080mm length x 480mm width x 180/150mm depth |
| Bowl Size    | Big Bowl: 330 x 395 x 180mm / 23L             |
|              | Small Bowl: 300 x 290 x 150mm / 13L           |
| Waste Outlet | 90mm                                          |
| Features     | Suitable for insert (overmount) application   |
|              | Pressed stainless steel sink                  |
|              | 1 & 3/4 Bowl Sink with Left or Right Drainer  |
|              | Centre rear waste                             |
|              | Supplied with fasteners and cut out template  |