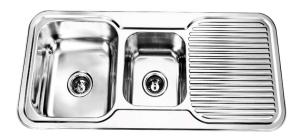

## Paco 1& 3/4 Bowl Drainer Sink 1080 x 480mm SS14BDS

The Paco pressed kitchen sinks are a reliable addition to any kitchen.

Designed to be easy to clean and simple to install overmounted. Available in

Right Hand Bowl and Left Hand Bowl variants.

| Available Finishes: | Stainless Steel (SS14BDS | - LHB) - Pictured Above |
|---------------------|--------------------------|-------------------------|
|---------------------|--------------------------|-------------------------|

Stainless Steel (SS14BDS - RHB)

| Material     | Premium Grade 304 Stainless Steel             |
|--------------|-----------------------------------------------|
| Dimensions   | 1080mm length x 480mm width x 180/150mm depth |
| Bowl Size    | Big Bowl: 330 x 395 x 180mm / 23L             |
|              | Small Bowl: 300 x 290 x 150mm / 13L           |
| Waste Outlet | 90mm                                          |
| Features     | Suitable for insert (overmount) application   |
|              | Pressed stainless steel sink                  |
|              | 1 & 3/4 Bowl Sink with Left or Right Drainer  |
|              | Centre rear waste                             |
|              | Supplied with fasteners and cut out template  |