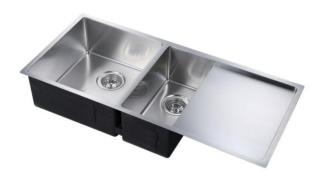

## Zen 1.5 Bowl with Drainer Sink

1160 x 460mm SS15BDS-1160

Crafted from a single sheet of high-grade stainless steel, our Zen Kitchen Sinks are a reliable and timeless addition to any kitchen. Undermount for an especially flawless finish!