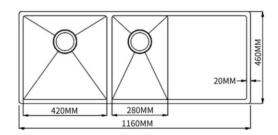

| Stainless Steel (SS15BDS-1160) - Rear Waste                 |
|-------------------------------------------------------------|
| Stainless Steel (SS15BDS-1160M) - Centre Waste              |
| Premium Grade 304 Stainless Steel                           |
| 1160mm length x 460mm width x 205mm depth (1.2mm thickness) |
| 420 x 420 x 200mm / 280 x 420 x 200mm / 35L / 24L           |
| 90mm                                                        |
| Suitable for Inset, Undermount or Flushmount application    |
| Handmade stainless steel sink                               |
| 1.5 Bowl with Drainer Sink                                  |
| Centre rear waste                                           |
| Sound deadening pads                                        |
| Condensation prevention coating on sink exterior            |
| Supplied with fasteners and cut out template                |
| 25 Years                                                    |
|                                                             |