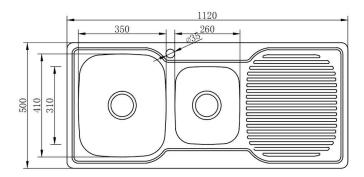

| Available Finishes: | Stainless Steel (SS15BDS - LHB) - Pictured Above |
|---------------------|--------------------------------------------------|
|                     | Stainless Steel (SS15BDS - RHB)                  |
| Material            | Premium Grade 304 Stainless Steel                |
| Dimensions          | 1120mm length x 500mm width x 190/160mm depth    |
| Bowl Size           | Big Bowl: 350 x 410 x 190mm / 27L                |
|                     | Small Bowl: 260 x 310 x 150mm / 12L              |
| Waste Outlet        | 90mm                                             |
| Features            | Suitable for insert (overmount) application      |
|                     | Pressed stainless steel sink                     |
|                     | 1 & 3/4 Bowl Sink with Left or Right Drainer     |
|                     | Centre rear waste                                |
|                     | Supplied with fasteners and cut out template     |
|                     |                                                  |