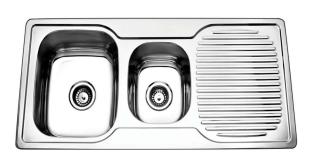

## Paco 1&3/4 Bowl Drainer Sink 1120 x 500mm SS15BDS

The Paco pressed kitchen sinks are a reliable addition to any kitchen.

Designed to be easy to clean and simple to install overmounted. Available in Right Hand Bowl and Left Hand Bowl variants.

| Available Finishes: | Stainless Steel (SS15BDS - LHB) - Pictured Above |
|---------------------|--------------------------------------------------|
|                     | Stainless Steel (SS15BDS - RHB)                  |
| Material            | Premium Grade 304 Stainless Steel                |
| Dimensions          | 1120mm length x 500mm width x 190/160mm depth    |
| Bowl Size           | Big Bowl: 350 x 410 x 190mm / 27L                |
|                     | Small Bowl: 260 x 310 x 150mm / 12L              |
| Waste Outlet        | 90mm                                             |
| Features            | Suitable for insert (overmount) application      |
|                     | Pressed stainless steel sink                     |
|                     | 1 & 3/4 Bowl Sink with Left or Right Drainer     |
|                     | Centre rear waste                                |
|                     | Supplied with fasteners and cut out template     |
|                     |                                                  |