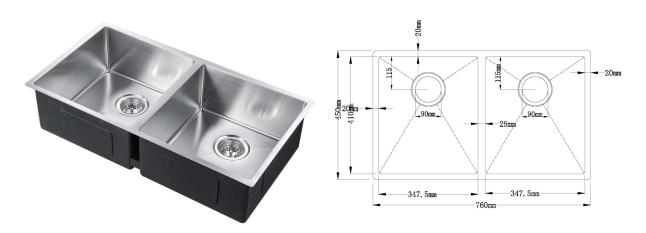

| Available Finishes: | Stainless Steel (SSDB-76)                                  |
|---------------------|------------------------------------------------------------|
|                     | Gunmetal (LUX-SSUR7645A0GM)                                |
|                     | Copper (LUX-SSUR7645A0CP)                                  |
| Material            | Premium Grade 304 Stainless Steel                          |
| Dimensions          | 760mm length x 450mm width x 205mm depth (1.2mm thickness) |
| Bowl Size           | 347.5 x 410 x 200mm / 28L (x2)                             |
| Waste Outlet        | 90mm                                                       |
| Features            | Suitable for Inset, Undermount or Flushmount application   |
|                     | Handmade stainless steel sink                              |
|                     | Double bowl                                                |
|                     | Centre rear waste                                          |
|                     | Sound deadening pads                                       |
|                     | Bowl insulation - condensation prevention coating          |
|                     | Supplied with fasteners and cut out template               |
| Warrantv:           | 25 Years                                                   |