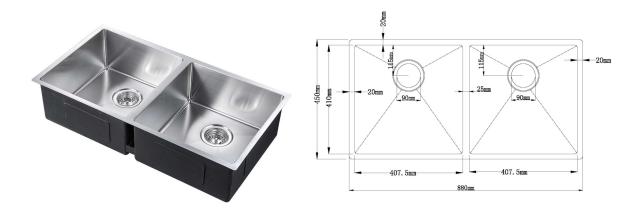

## Crafted from a single sheet of high-grade stainless steel, our Zen Kitchen Sinks are a reliable and timeless addition to any kitchen. Undermount for an especially flawless finish!

| Available Finishes: | Stainless Steel (SSDB-88)                                              |
|---------------------|------------------------------------------------------------------------|
| Material            | Premium Grade 304 Stainless Steel                                      |
| Dimensions          | 880mm length x 450mm width x 205mm depth (1.2mm thickness)             |
| Bowl Size           | 407.5 x 410 x 200mm / 33L (x2)                                         |
| Waste Outlet        | 90mm                                                                   |
| Features            | Suitable for Inset, Undermount or Flushmount application               |
|                     | Handmade stainless steel sink                                          |
|                     | Double Bowl                                                            |
|                     | Centre rear waste                                                      |
|                     | Sound deadening pads                                                   |
|                     | Condensation prevention coating on sink exterior                       |
|                     | Supplied with fasteners and cut out template                           |
| Warranty:           | 25 Years<br>Please refer to Warranty Guide for full terms & conditions |