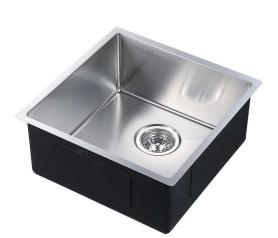

## Zen Single Kitchen Sink 450 x 450mm sss-45

Crafted from a single sheet of high-grade stainless steel, our Zen Kitchen Sinks are a reliable and timeless addition to any kitchen. Undermount for an especially flawless finish!

| Available Finishes: | Stainless Steel (SSS-45)                                   |
|---------------------|------------------------------------------------------------|
|                     | Gunmetal (LUX-SSUR4545A1-GM)                               |
| Material            | Premium Grade 304 Stainless Steel                          |
| Dimensions          | 450mm length x 450mm width x 205mm depth (1.2mm thickness) |
| Bowl Size           | 410 x 410 x 200mm / 34L                                    |
| Waste Outlet        | 90mm                                                       |
| Features            | Suitable for Insert, Undermount or Flushmount application  |
|                     | Handmade stainless steel sink                              |
|                     | Single Bowl                                                |
|                     | Centre rear waste                                          |
|                     | Sound deadening pads                                       |
|                     | Bowl insulation - condensation prevention coating          |
|                     | Supplied with fasteners and cut out template               |
| Warranty:           | 25 Years                                                   |