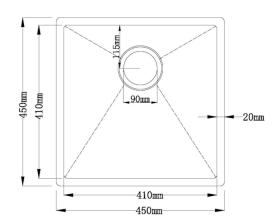

| Available Finishes: | Stainless Steel (SSS-45)                                   |
|---------------------|------------------------------------------------------------|
|                     | Gunmetal (LUX-SSUR4545A1-GM)                               |
| Material            | Premium Grade 304 Stainless Steel                          |
| Dimensions          | 450mm length x 450mm width x 205mm depth (1.2mm thickness) |
| Bowl Size           | 410 x 410 x 200mm / 34L                                    |
| Waste Outlet        | 90mm                                                       |
| Features            | Suitable for Insert, Undermount or Flushmount application  |
|                     | Handmade stainless steel sink                              |
|                     | Single Bowl                                                |
|                     | Centre rear waste                                          |
|                     | Sound deadening pads                                       |
|                     | Bowl insulation - condensation prevention coating          |
|                     | Supplied with fasteners and cut out template               |
| Warranty:           | 25 Years                                                   |