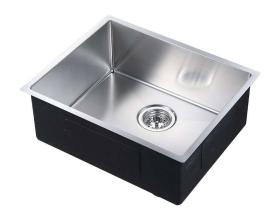

## Zen Single Kitchen Sink 550 x 450mm sss-55

Crafted from a single sheet of high-grade stainless steel, our Zen Kitchen Sinks are a reliable and timeless addition to any kitchen. Undermount for an especially flawless finish!

| Warranty:           | 25 Years                                                   |
|---------------------|------------------------------------------------------------|
|                     | Supplied with fasteners and cut out template               |
|                     | Bowl insulation - condensation prevention coating          |
|                     | Sound deadening pads                                       |
|                     | Centre rear waste                                          |
|                     | Single Bowl                                                |
|                     | Handmade stainless steel sink                              |
| Features            | Suitable for Insert, Undermount or Flushmount application  |
| Waste Outlet        | 90mm                                                       |
| Bowl Size           | 510 x 410 x 200mm / 42L                                    |
| Dimensions          | 550mm length x 450mm width x 205mm depth (1.2mm thickness) |
| Material            | Premium Grade 304 Stainless Steel                          |
| Available Finishes: | Stainless Steel (SSS-55)                                   |