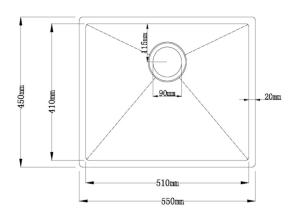

| Warranty:           | 25 Years                                                   |
|---------------------|------------------------------------------------------------|
|                     | Supplied with fasteners and cut out template               |
|                     | Bowl insulation - condensation prevention coating          |
|                     | Sound deadening pads                                       |
|                     | Centre rear waste                                          |
|                     | Single Bowl                                                |
|                     | Handmade stainless steel sink                              |
| Features            | Suitable for Insert, Undermount or Flushmount application  |
| Waste Outlet        | 90mm                                                       |
| Bowl Size           | 510 x 410 x 200mm / 42L                                    |
| Dimensions          | 550mm length x 450mm width x 205mm depth (1.2mm thickness) |
| Material            | Premium Grade 304 Stainless Steel                          |
| Available Finishes: | Stainless Steel (SSS-55)                                   |