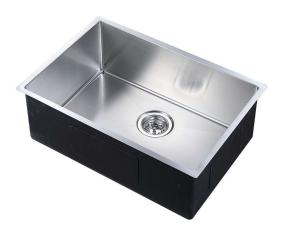

## Zen Single Kitchen Sink 650 x 450mm

**SSS-65** 

Crafted from a single sheet of high-grade stainless steel, our Zen Kitchen Sinks are a reliable and timeless addition to any kitchen. Undermount for an especially flawless finish!

| Warranty:           | 25 Years                                                   |
|---------------------|------------------------------------------------------------|
|                     | Supplied with fasteners and cut out template               |
|                     | Bowl insulation - condensation prevention coating          |
|                     | Sound deadening pads                                       |
|                     | Centre rear waste                                          |
|                     | Single Bowl                                                |
|                     | Handmade stainless steel sink                              |
| Features            | Suitable for Insert, Undermount or Flushmount application  |
| Waste Outlet        | 90mm                                                       |
| Bowl Size           | 610 x 410 x 200mm / 50L                                    |
| Dimensions          | 650mm length x 450mm width x 205mm depth (1.2mm thickness) |
| Material            | Premium Grade 304 Stainless Steel                          |
| Available Finishes: | Stainless Steel (SSS-65)                                   |