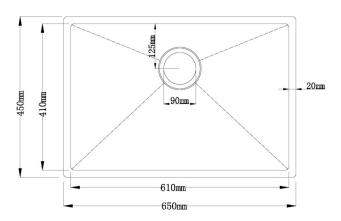

| Warranty:           | 25 Years                                                   |
|---------------------|------------------------------------------------------------|
|                     | Supplied with fasteners and cut out template               |
|                     | Bowl insulation - condensation prevention coating          |
|                     | Sound deadening pads                                       |
|                     | Centre rear waste                                          |
|                     | Single Bowl                                                |
|                     | Handmade stainless steel sink                              |
| Features            | Suitable for Insert, Undermount or Flushmount application  |
| Waste Outlet        | 90mm                                                       |
| Bowl Size           | 610 x 410 x 200mm / 50L                                    |
| Dimensions          | 650mm length x 450mm width x 205mm depth (1.2mm thickness) |
| Material            | Premium Grade 304 Stainless Steel                          |
| Available Finishes: | Stainless Steel (SSS-65)                                   |