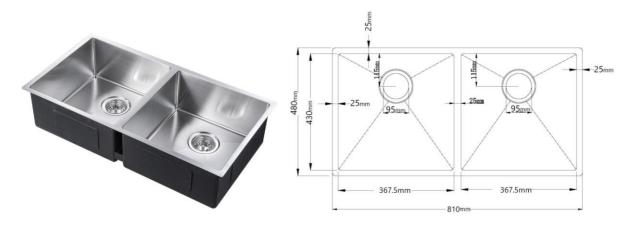

| Available Finishes: | Stainless Steel                                                     |
|---------------------|---------------------------------------------------------------------|
| Material            | Premium Grade 304 Stainless Steel                                   |
| Dimensions          | 810mm length x 480mm width x 220mm depth (1.2mm thickness)          |
| Bowl Size           | 368 x 430 x 215mm                                                   |
| Waste Outlet        | 90mm                                                                |
| Features            | Suitable for Inset, Undermount or Flushmount application            |
|                     | Handmade stainless steel sink                                       |
|                     | Double Bowl                                                         |
|                     | Centre rear waste                                                   |
|                     | Sound deadening pads                                                |
|                     | Condensation prevention coating on sink exterior                    |
|                     | Supplied with fasteners and cut out template                        |
| Warranty:           | 25 Years Please refer to Warranty Guide for full terms & conditions |