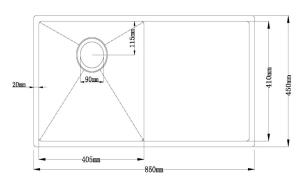

| Available Finishes: | Stainless Steel (SSSDS-85)                                          |
|---------------------|---------------------------------------------------------------------|
| Material            | Premium Grade 304 Stainless Steel                                   |
| Dimensions          | 850mm length x 450mm width x 205mm depth (1.2mm thickness)          |
| Bowl Size           | 405 x 410 x 200mm / 33L                                             |
| Waste Outlet        | 90mm                                                                |
| Features            | Suitable for Insert, Undermount or Flushmount application           |
|                     | Handmade stainless steel sink                                       |
|                     | Single Bowl with Drainer Sink                                       |
|                     | Centre rear waste                                                   |
|                     | Sound deadening pads                                                |
|                     | Bowl insulation - condensation prevention coating                   |
|                     | Supplied with fasteners and cut out template                        |
| Warranty:           | 25 Years Please refer to Warranty Guide for full terms & conditions |