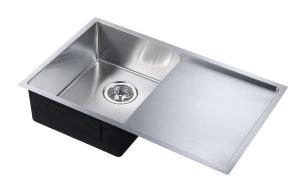

## Zen Single Bowl Drainer Sink 850 x 450mm sssds-85

Crafted from a single sheet of high-grade stainless steel, our Zen Kitchen Sinks are a reliable and timeless addition to any kitchen. Undermount for an especially flawless finish!