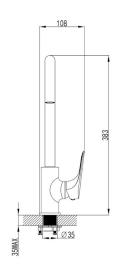

TIMO-WGX56G13C

Our Timo tapware series is iconic in its sleek and contoured edges. The Timo Kitchen Mixer combines a elegant cylindrical body with a satisfyingly slim and rounded handle. This sophisticated mixer is a water efficient choice with its 5 Star WELS rating.