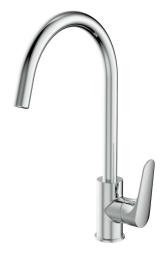

TIMO-WGX56G13C

Our Timo tapware series is iconic in its sleek and contoured edges. The Timo Kitchen Mixer combines a elegant cylindrical body with a satisfyingly slim and rounded handle. This sophisticated mixer is a water efficient choice with its 5 Star WELS rating.