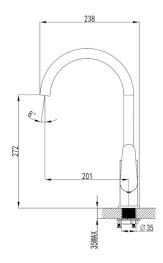

TIMO-WGX56G13C

Our Timo tapware series is iconic in its sleek and contoured edges. The Timo Kitchen Mixer combines a elegant cylindrical body with a satisfyingly slim and rounded handle. This sophisticated mixer is a water efficient choice with its 5 Star WELS rating.