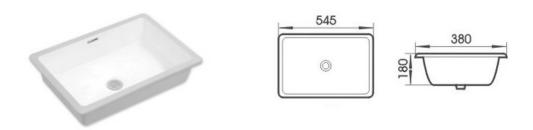

## Rectangular Undermount Basin 545mm

UMB-01

The Rectangle Undermount basin is the perfect choice for anyone looking to create a subtle focal point in their bathroom. This versatile basin offers an easy cleaning experience.

| Finishes:           | Gloss White Finish                                                              |
|---------------------|---------------------------------------------------------------------------------|
| Material            | Vitreous China                                                                  |
| Dimensions          | 545 x 380 x 180mm                                                               |
| Plug & Waste        | Suits 32mm Overflow/40mm Universal Waste (Not Supplied)                         |
| Additional Features | Easy to clean design and finish                                                 |
|                     | Self-cleaning glazed surface Hygiene plus technology                            |
|                     | No Tap Hole. Overflow available only.                                           |
| Warranty:           | Structure: 15 Years  Please refer to Warranty Guide for full Terms & Conditions |