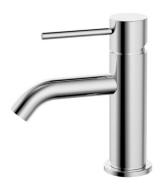

VBB168201C

Our Sydney range embodies all that we love about the city we call home: the perfect balance of contemporary design and timelessness. This range is characterised by a slender cylindrical body paired with a modern slimline handle. The Sydney Basin Mixer is of a machined brass construction and is available in both Chrome and Black finishes.