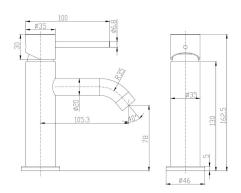

Available Finishes: Black (VBB168201PA)

Chrome (VBB168201C)

Material **Solid Brass Construction** 

**WELS Rating** 5 Star - 6.0 litres/min

Temperature Maximum 80°C

Pressure Maximum 500 kpa

15 Year Cartridge Warranty: