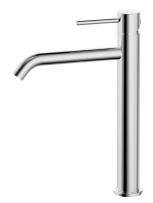

## SYDNEY Tall Basin Mixer

VBB168U01C

Our Sydney range embodies all that we love about the city we call home: the perfect balance of contemporary design and timelessness. This range is characterised by a slender cylindrical body paired with a modern slimline handle. The Sydney Basin Mixer is of a machined brass construction and is available in both Chrome and Black finishes. The 'Tall' edition of this mixer is especially suitable for counter top basins.