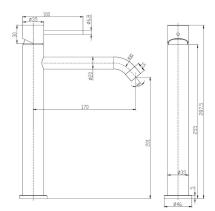

## SYDNEY Tall Basin Mixer

VBB168U01C

Our Sydney range embodies all that we love about the city we call home: the perfect balance of contemporary design and timelessness. This range is characterised by a slender cylindrical body paired with a modern slimline handle. The Sydney Basin Mixer is of a machined brass construction and is available in both Chrome and Black finishes. The 'Tall' edition of this mixer is especially suitable for counter top basins.

Available Finishes: Black (VBB168U01PA)

Chrome (VBB168U01C)

Material Solid Brass Construction

WELS Rating 5 Star – 6.0 litres/min

Temperature Maximum 80°C

Pressure Maximum 500 kpa

Warranty: 15 Year Cartridge