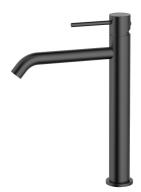

## SYDNEY Tall Basin Mixer

VBB168U01PA

Our Sydney range embodies all that we love about the city we call home: the perfect balance of contemporary design and timelessness. This range is characterised by a slender cylindrical body paired with a modern slimline handle. The Sydney Basin Mixer is of a machined brass construction and is available in both Chrome and Black finishes. The 'Tall' edition of this mixer is especially suitable for counter top basins.

Available Finishes: Black (VBB168U01PA)

Chrome (VBB168U01C)

Material Solid Brass Construction

WELS Rating 5 Star – 6.0 litres/min

Temperature Maximum 80°C

Pressure Maximum 500 kpa

Warranty: 15 Year Cartridge