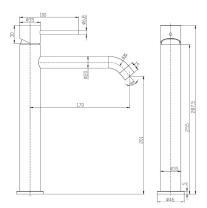

## SYDNEY Tall Basin Mixer

VBB168U01PA

Our Sydney range embodies all that we love about the city we call home: the perfect balance of contemporary design and timelessness. This range is characterised by a slender cylindrical body paired with a modern slimline handle. The Sydney Basin Mixer is of a machined brass construction and is available in both Chrome and Black finishes. The 'Tall' edition of this mixer is especially suitable for counter top basins.

Available Finishes: Black (VBB168U01PA)

Chrome (VBB168U01C)

Material Solid Brass Construction

WELS Rating 5 Star – 6.0 litres/min

Temperature Maximum 80°C

Pressure Maximum 500 kpa

Warranty: 15 Year Cartridge